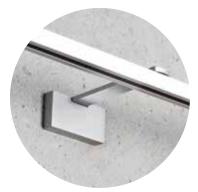

The perfect installation.

Smart Fix offers the ultimate flexibility and ease of installation.

Modern, versatile design: Silent Gliss systems can now be fitted with Smart Fix, a uniform bracket range for use across all our systems. This new design includes magnetic metal covers which are easy to fit and elegantly hide the screws.

Magnetic metal covers