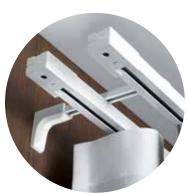

### **UNIVERSAL SMART FIX**

A bracket console with 3 different extension arms for ultimate flexibility and adjustability.