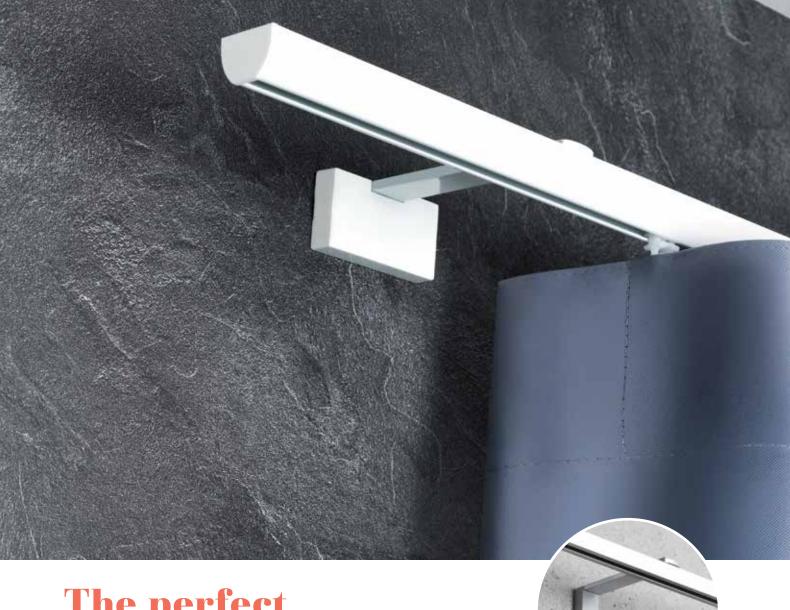

The perfect installation.

Smart Fix offers the ultimate flexibility and ease of installation.

Modern, versatile design: Silent Gliss systems can now be fitted with Smart Fix, a uniform bracket range for use across all our systems. This new design includes magnetic metal covers which are easy to fit and elegantly hide the screws.

Magnetic metal covers