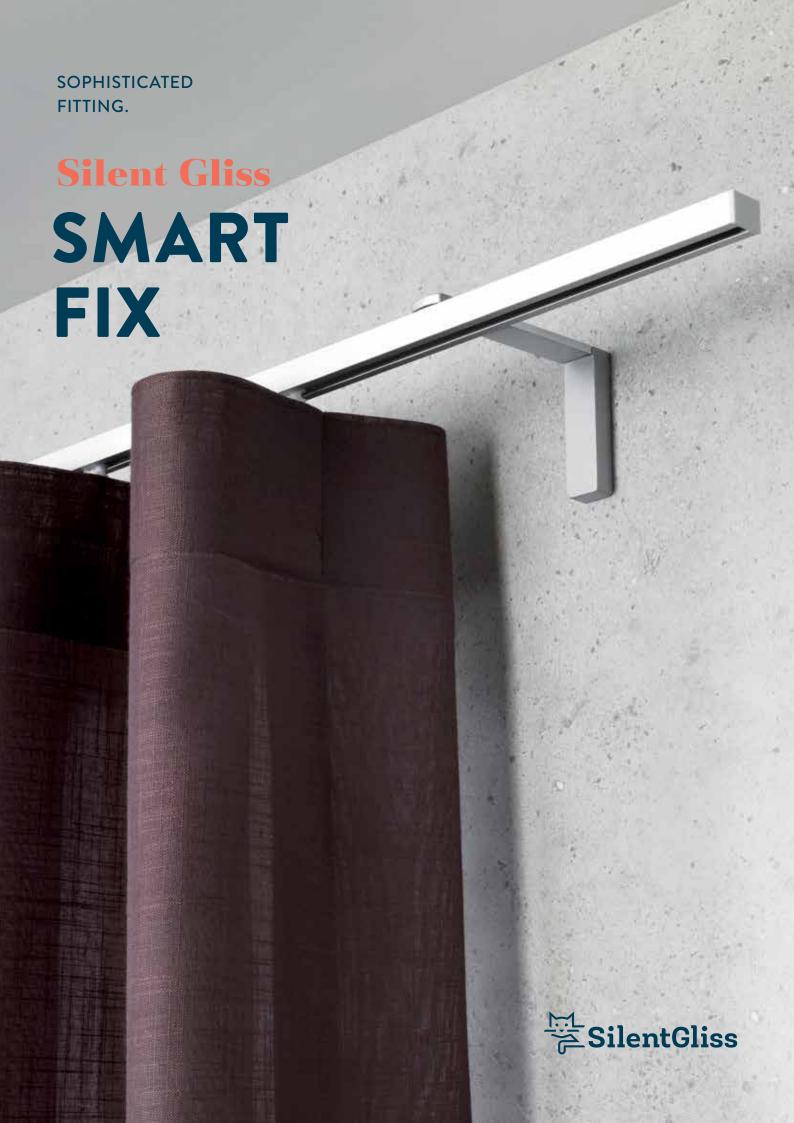

The perfect installation.

Smart Fix offers the ultimate flexibility and ease of installation.

Modern, versatile design: Silent Gliss systems can now be fitted with Smart Fix, a uniform bracket range for use across all our systems. This new design includes magnetic metal covers which are easy to fit and elegantly hide the screws.

Smart Fix replaces a total of 51 brackets and significantly reduces the range to only 22 brackets!

## **SMART FIX**

A total of 10 different Smart Fix brackets offer versatile installation possibilities including fixed length and adjustable options (3 brackets with slot).