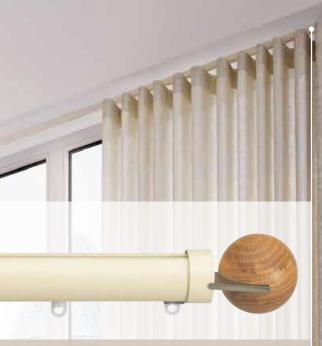

### Hand, Cord or Electric Operation

1

IT'S MAT

Metropole can be hand, cord or electrically operated. Whichever method is chosen, there is the same smooth and unhindered curtain movement.

All our poles, regardless of size, shape or operation, keep the same sleek design. The cording endset blends into the pole profile giving a seamless finish.

Hand operated profile

Cord operated profile

Child safety – a cord retainer is supplied with all cord operated tracks.

10.00

5