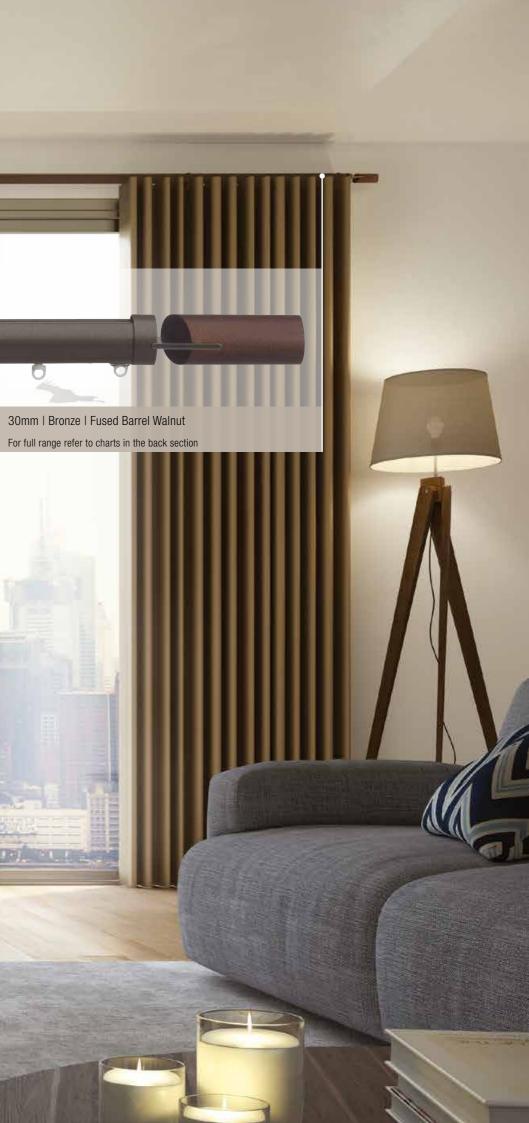

## Larger, Wider Curtains

-

For larger, heavier curtains or where individual curtain operation is wanted. Corded systems can be restrictive. Metropole can be manufactured with an Intermediate Pulley where the pole is corded at both ends offering much more flexibility in weight and operation.