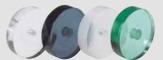

#### Strata

Silver with Black Disc

Disc Colour Options Clear/Black/Ribbed/Green

|                                  |       |           | ø 23mm                | ø 30mm                                      | ø 36mm                | ø 50mm                                                         |
|----------------------------------|-------|-----------|-----------------------|---------------------------------------------|-----------------------|----------------------------------------------------------------|
|                                  |       |           | System<br>Hand - 1003 | <b>System</b><br>Hand - 6130<br>Cord - 6120 | System<br>Hand - 6100 | <b>System</b><br>Hand - 6140<br>Cord - 6160<br>Electric - 6150 |
| Standard Bracket                 |       |           | •                     | •                                           | •                     | •                                                              |
| Standard<br>Adjustable Bracket   | All I |           | •                     | •                                           | •                     | •                                                              |
| Pillar Bracket                   |       | 6         |                       | •                                           |                       |                                                                |
| Maxi Adustable<br>Bracket        | 5%    | <u>Ar</u> |                       | not Chrome or<br>Classic Gold               |                       | not Chrome or<br>Classic Gold                                  |
| Ceiling Supports                 |       |           | •                     | •                                           | •                     | •                                                              |
| Top Fix Bracket                  | T     | T         | •                     | •                                           | •                     | •                                                              |
| Blok Bracket                     | F-    | B         | •                     | •                                           | •                     | •                                                              |
| Wave Curtain<br>Heading System   |       | TT        |                       | •                                           | •                     | •                                                              |
| Corded<br>Intermediate<br>Pulley |       | 2         |                       | •                                           |                       |                                                                |
| Minium Bending<br>Radius         |       |           | 15cm                  | 30cm                                        | 20cm                  | Hand - 50cm<br>Cord - 60cm<br>Electric - NO                    |