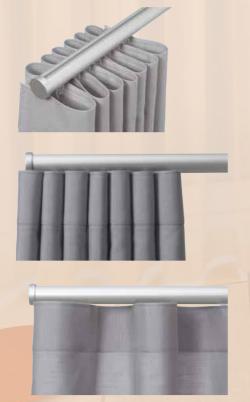

### Hand, Cord or Electric Operation

1

IT'S MAT

Metropole can be hand, cord or electrically operated. Whichever method is chosen, there is the same smooth and unhindered curtain movement.

All our poles, regardless of size, shape or operation, keep the same sleek design. The cording endset blends into the pole profile giving a seamless finish.

Hand operated profile

Cord operated profile

Child safety – a cord retainer is supplied with all cord operated tracks.

10.00

5