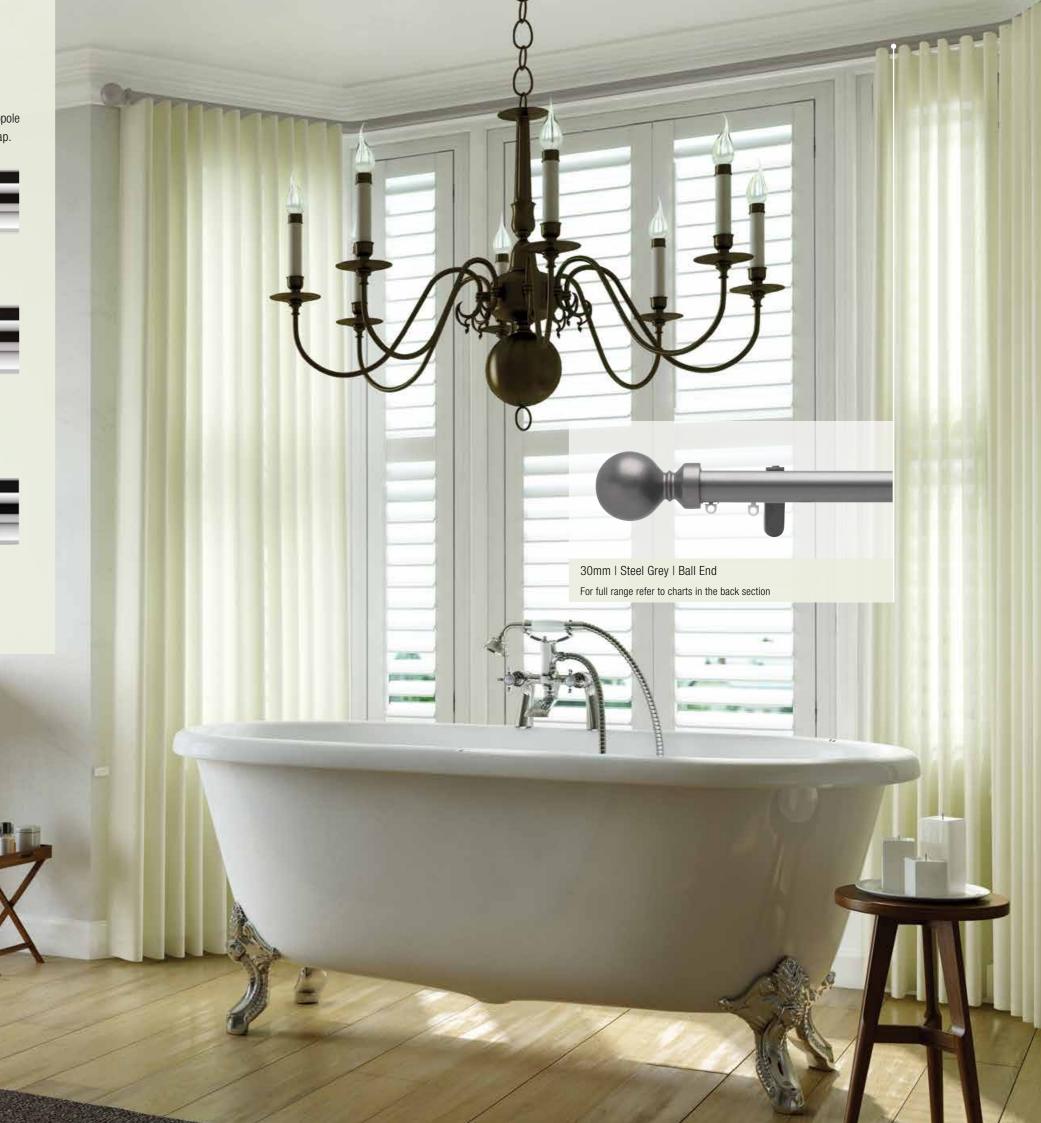

## Larger, Wider Curtains

-

For larger, heavier curtains or where individual curtain operation is wanted. Corded systems can be restrictive. Metropole can be manufactured with an Intermediate Pulley where the pole is corded at both ends offering much more flexibility in weight and operation.

# 50mm Metropole

Larger windows or high ceilings often lend themselves to larger diameter poles. Metropole is available in a 50mm diameter pole with a wide range of finials and can be bent for bay windows.

## Metropole with Wave – a Perfect Partnership

Metropole can be supplied with Silent Gliss Wave Curtain Heading System. This contemporary alternative to traditional pinch pleat and goblet style headings has revolutionised the perception of curtains in modern interiors.

For more information on Wave please refer to the Silent Gliss Wave Brochure.

50mm | Silver | Strata Clear For full range refer to charts in the back section

ð

20

|                   | Endcap                |                                  |           |                                                   | Design     | Endcap                           |             |                                                        | Ball End | d / Spea                         | r                   |                                                         |
|-------------------|-----------------------|----------------------------------|-----------|---------------------------------------------------|------------|----------------------------------|-------------|--------------------------------------------------------|----------|----------------------------------|---------------------|---------------------------------------------------------|
|                   |                       |                                  |           |                                                   |            |                                  |             |                                                        |          |                                  |                     |                                                         |
|                   | Flush Endo            | ap                               |           |                                                   | Cord Opera | ated                             |             |                                                        | Ball End |                                  |                     |                                                         |
|                   | 0                     | 1 -                              |           |                                                   | E          | 0                                |             | _                                                      | <        |                                  | 0,                  |                                                         |
|                   | Stud Endca            | ıp                               |           |                                                   | Hand Oper  | ated                             |             |                                                        | Spear    |                                  |                     |                                                         |
|                   | ø 23mm                | ø 30mm                           | ø 36mm    | ø 50mm                                            | ø 23mm     | ø 30mm                           | ø 36mm      | ø 50mm                                                 | ø 23mm   | ø 30mm                           | ø 36mm              | ø 50mm                                                  |
|                   | System<br>Hand - 1003 | System<br>Hand-6130<br>Cord-6120 | Hand-6100 | System<br>Hand-6140<br>Cord-6160<br>Electric-6150 |            | System<br>Hand-6130<br>Cord-6120 | Hand - 6100 | System<br>Hand - 6140<br>Cord - 6160<br>Electric- 6150 |          | System<br>Hand-6130<br>Cord-6120 | System<br>Hand-6100 | System<br>Hand - 6140<br>Cord - 6160<br>Electric - 6150 |
| /hite             | •                     | •                                | •         | •                                                 |            | •                                |             |                                                        |          | •                                |                     | •                                                       |
| ream              |                       | •                                |           |                                                   |            | •                                |             |                                                        |          | •                                |                     |                                                         |
| aupe              | •                     | •                                |           | •                                                 |            | •                                |             |                                                        |          | •                                |                     | •                                                       |
| lver              | •                     | •<br>6130 only                   | •         | •                                                 |            | •<br>6130 only                   |             |                                                        |          | •<br>6130 only                   |                     | •                                                       |
| nodic Grey        |                       | •                                |           | •                                                 |            | •                                |             | •                                                      |          | •                                |                     | •                                                       |
| hrome             |                       | •                                | •         |                                                   |            | •                                |             |                                                        |          | •                                |                     |                                                         |
|                   |                       |                                  |           |                                                   |            |                                  |             |                                                        |          | not Spear                        |                     |                                                         |
| assic Gold        |                       | •                                |           |                                                   |            | •                                |             |                                                        |          | •<br>not Spear                   |                     |                                                         |
| and               |                       | •                                |           |                                                   |            | •                                |             |                                                        |          | •                                |                     |                                                         |
| Antique<br>Bronze |                       | •                                | •         | •                                                 |            | •                                |             |                                                        |          | •                                |                     | •                                                       |
| Bronze            |                       | •                                | •         |                                                   |            | •                                |             |                                                        |          | •                                |                     |                                                         |
| Gunmetal          | •                     | •                                | •         |                                                   |            | •                                |             |                                                        |          | •                                |                     |                                                         |
| steel Grey        |                       | •                                | •         | •                                                 |            | •                                |             |                                                        |          | •                                |                     | •                                                       |
| Black             | •                     | •                                | •         | •                                                 |            | •                                |             |                                                        |          | •                                |                     | •                                                       |
| Oak               |                       | •                                |           | •                                                 |            | •                                |             |                                                        |          | •                                |                     |                                                         |
|                   |                       |                                  |           |                                                   |            |                                  |             |                                                        |          | not Spear                        |                     |                                                         |