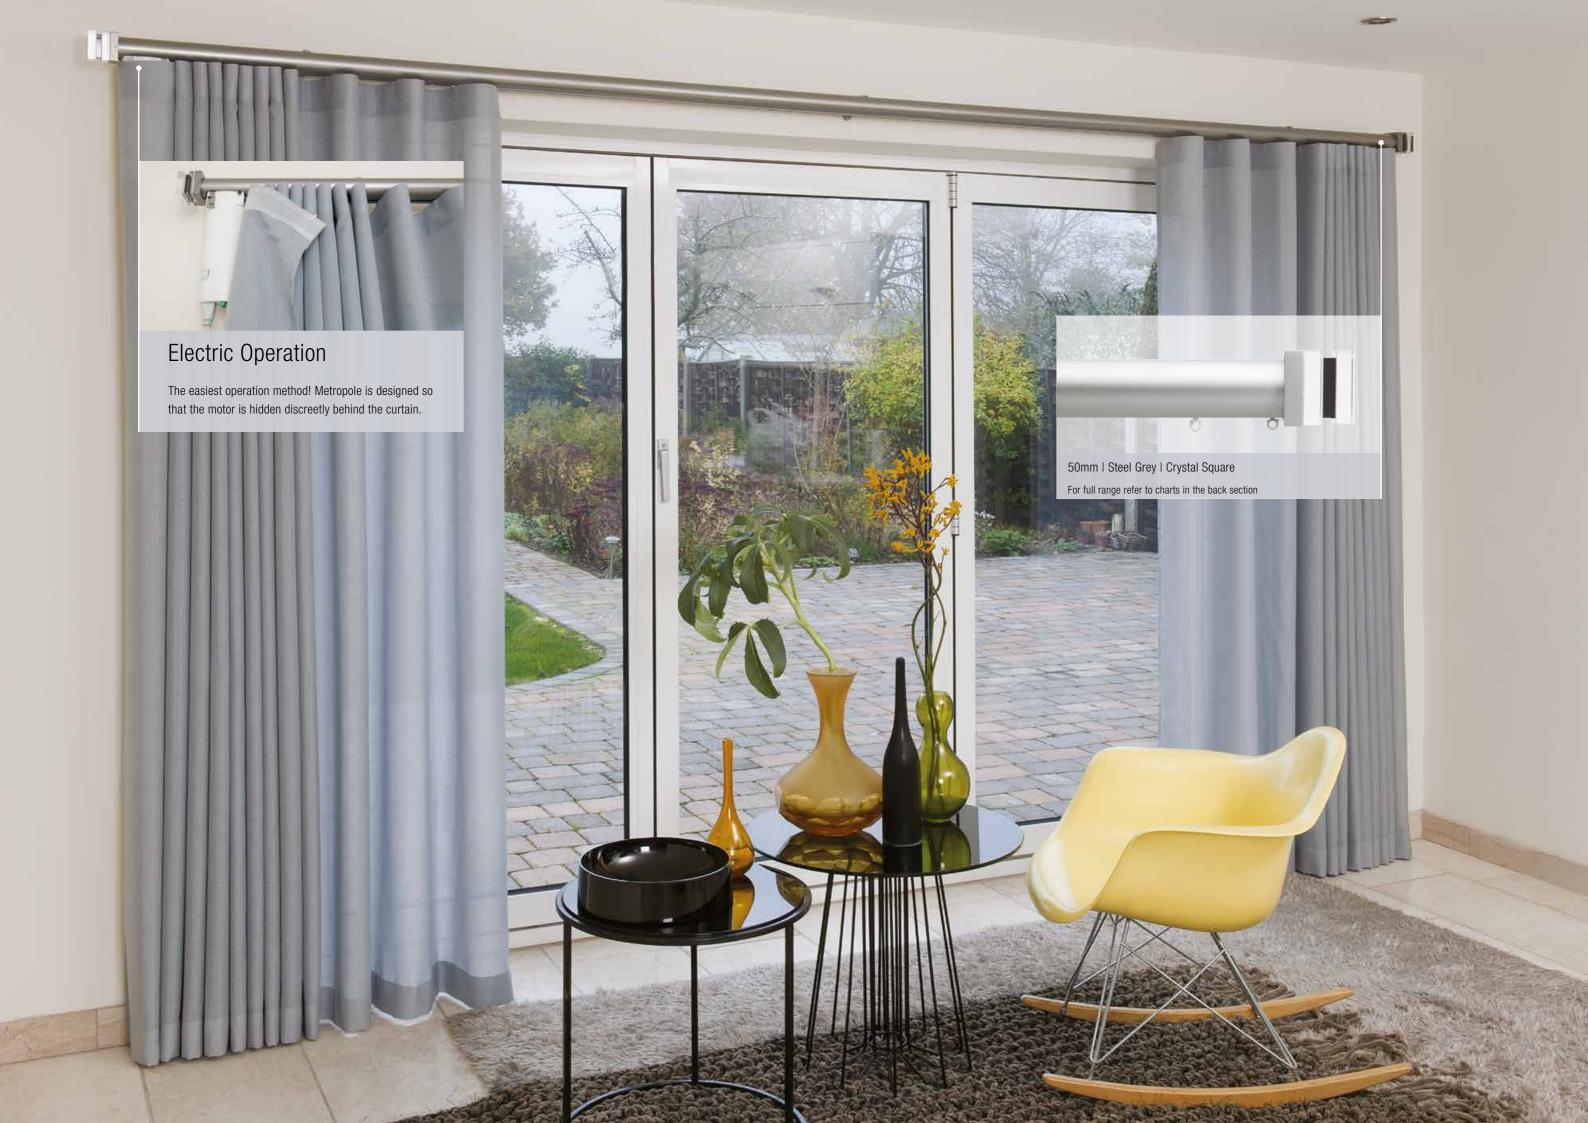

### Hand, Cord or Electric Operation

1

IT'S MAT

Metropole can be hand, cord or electrically operated. Whichever method is chosen, there is the same smooth and unhindered curtain movement.

All our poles, regardless of size, shape or operation, keep the same sleek design. The cording endset blends into the pole profile giving a seamless finish.

## Larger, Wider Curtains

-

For larger, heavier curtains or where individual curtain operation is wanted. Corded systems can be restrictive. Metropole can be manufactured with an Intermediate Pulley where the pole is corded at both ends offering much more flexibility in weight and operation.