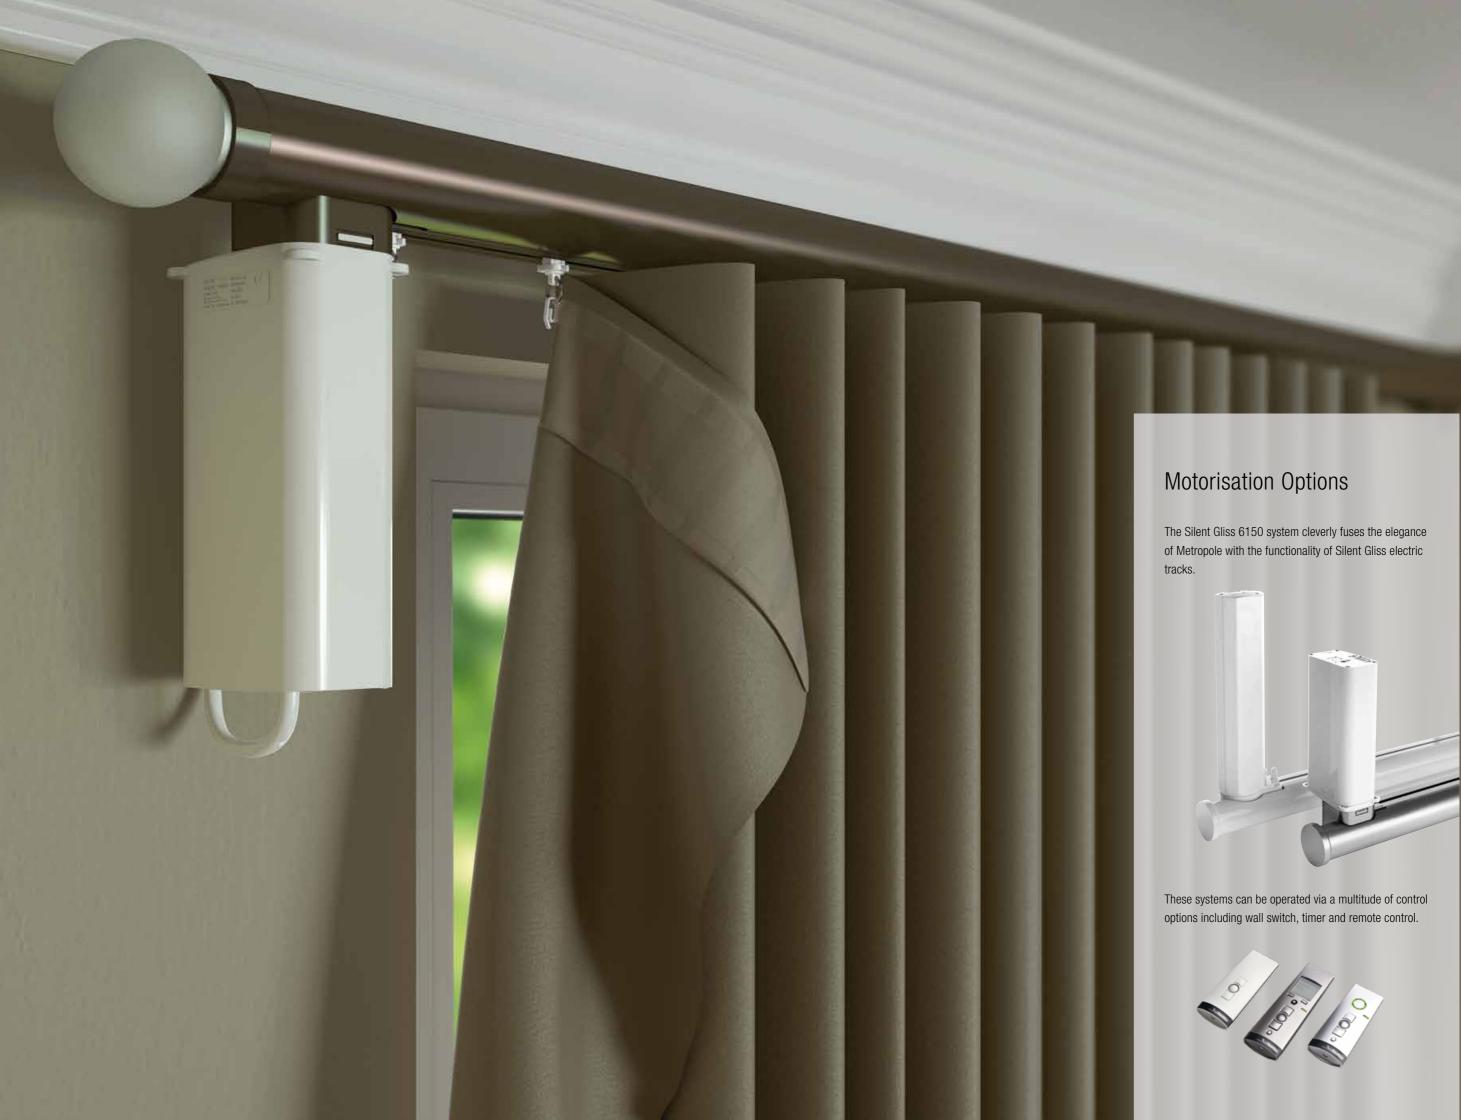

### Hand, Cord or Electric Operation

1

IT'S MAT

Metropole can be hand, cord or electrically operated. Whichever method is chosen, there is the same smooth and unhindered curtain movement.

All our poles, regardless of size, shape or operation, keep the same sleek design. The cording endset blends into the pole profile giving a seamless finish.

## Larger, Wider Curtains

-

For larger, heavier curtains or where individual curtain operation is wanted. Corded systems can be restrictive. Metropole can be manufactured with an Intermediate Pulley where the pole is corded at both ends offering much more flexibility in weight and operation.