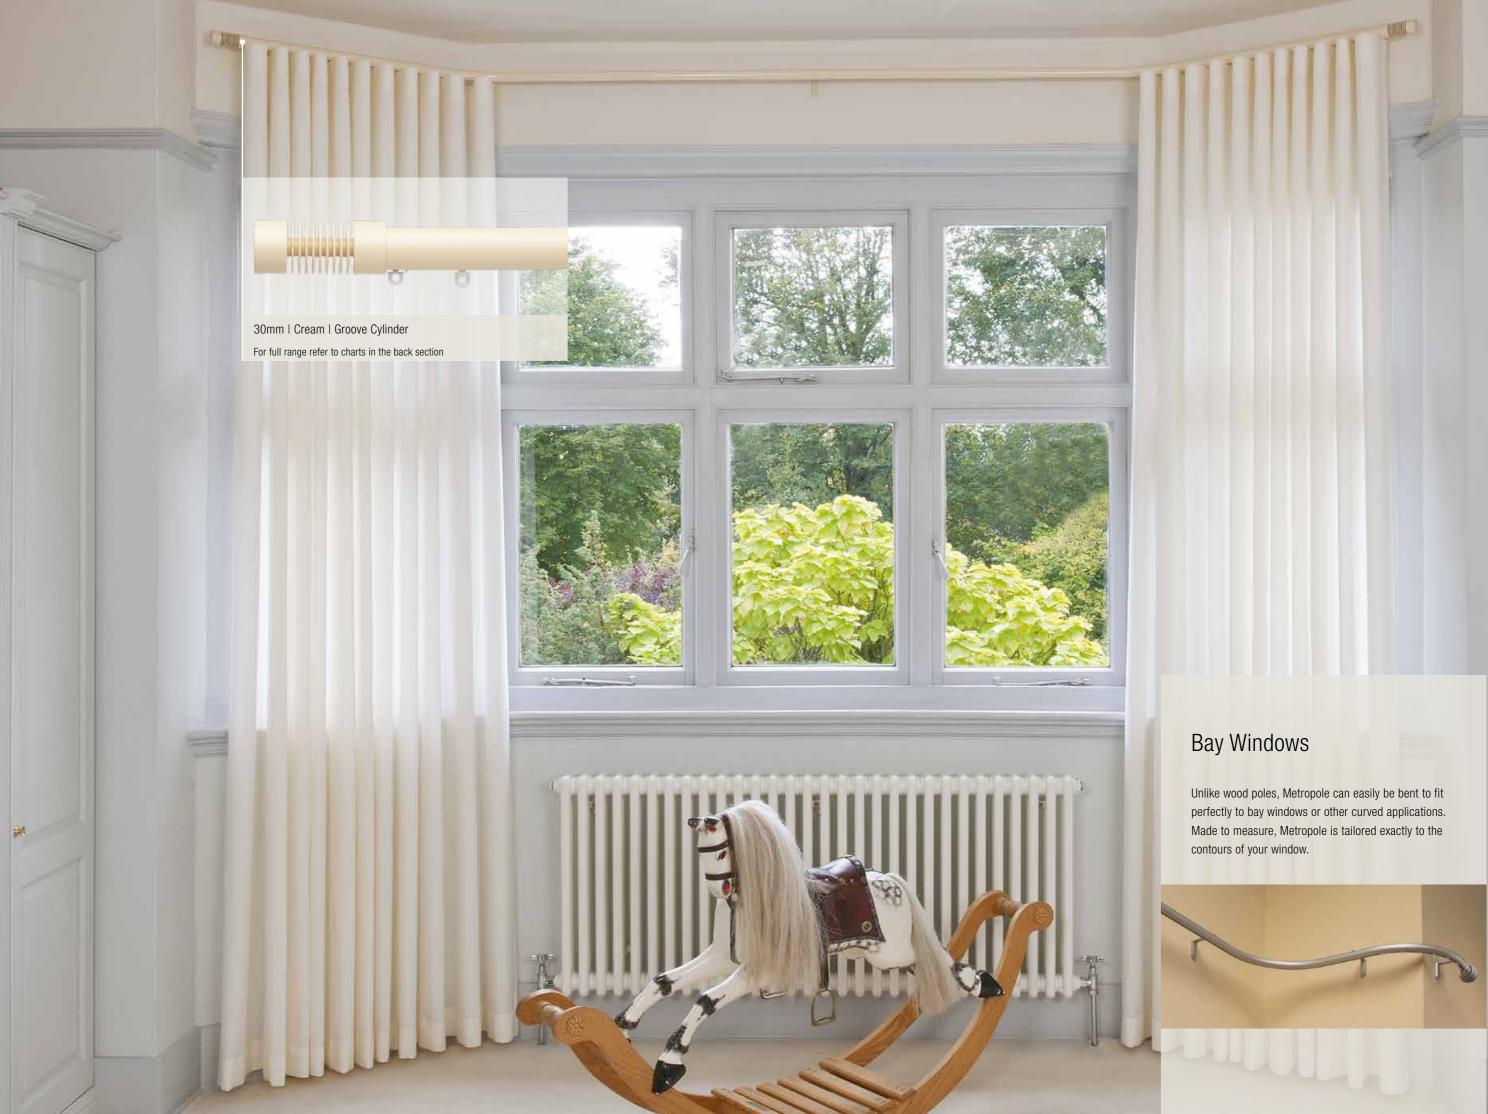

# 50mm Metropole

Larger windows or high ceilings often lend themselves to larger diameter poles. Metropole is available in a 50mm diameter pole with a wide range of finials and can be bent for bay windows.

Profile comparison ø 23mm/30mm/50mm