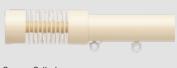

### Hand, Cord or Electric Operation

1

IT'S MAT

Metropole can be hand, cord or electrically operated. Whichever method is chosen, there is the same smooth and unhindered curtain movement.

All our poles, regardless of size, shape or operation, keep the same sleek design. The cording endset blends into the pole profile giving a seamless finish.

Hand operated profile

Cord operated profile

Child safety – a cord retainer is supplied with all cord operated tracks.

10.00

5