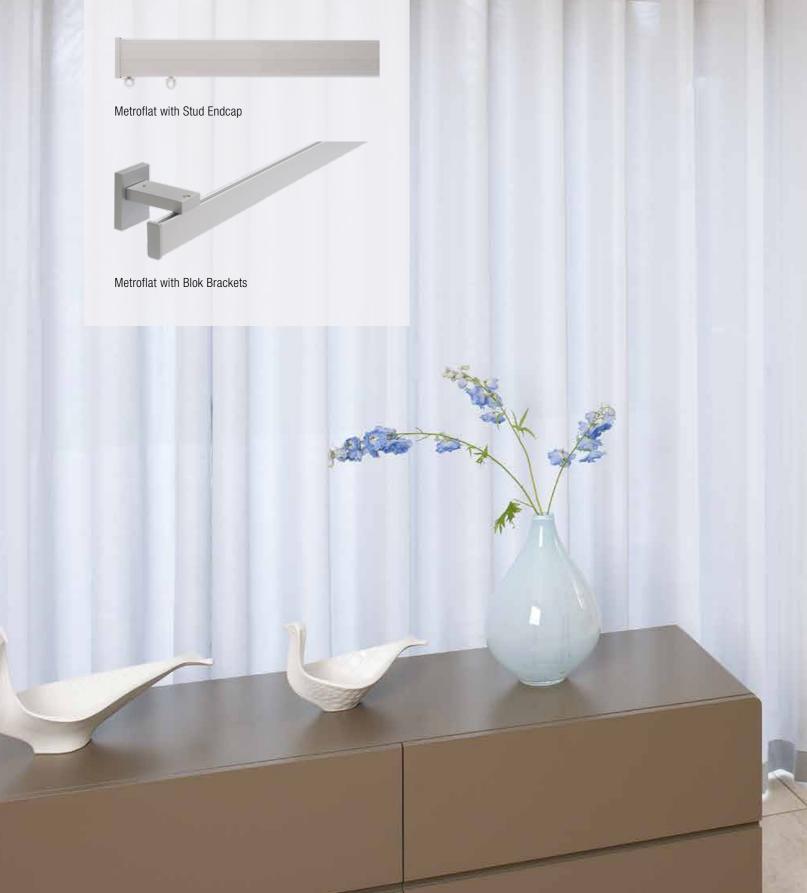

#### 36mm Metroflat | Chrome | Fused Barrel Walnut For full range refer to charts in the back section

### 36mm Metroflat – the Contemporary Profile

Metroflat is a flat curtain pole offering a contemporary alternative to traditional round poles. With or without finials, available in 8 popular colours, it's perfect for modern interior design schemes.

## Attention to Detail

Silent Gliss Metropole considers all the detailed elements of the curtain pole system. Brackets are colour matched to the pole.

0

Standard Bracket

Pillar Bracket

Maxi Bracket

Top Fix Bracket