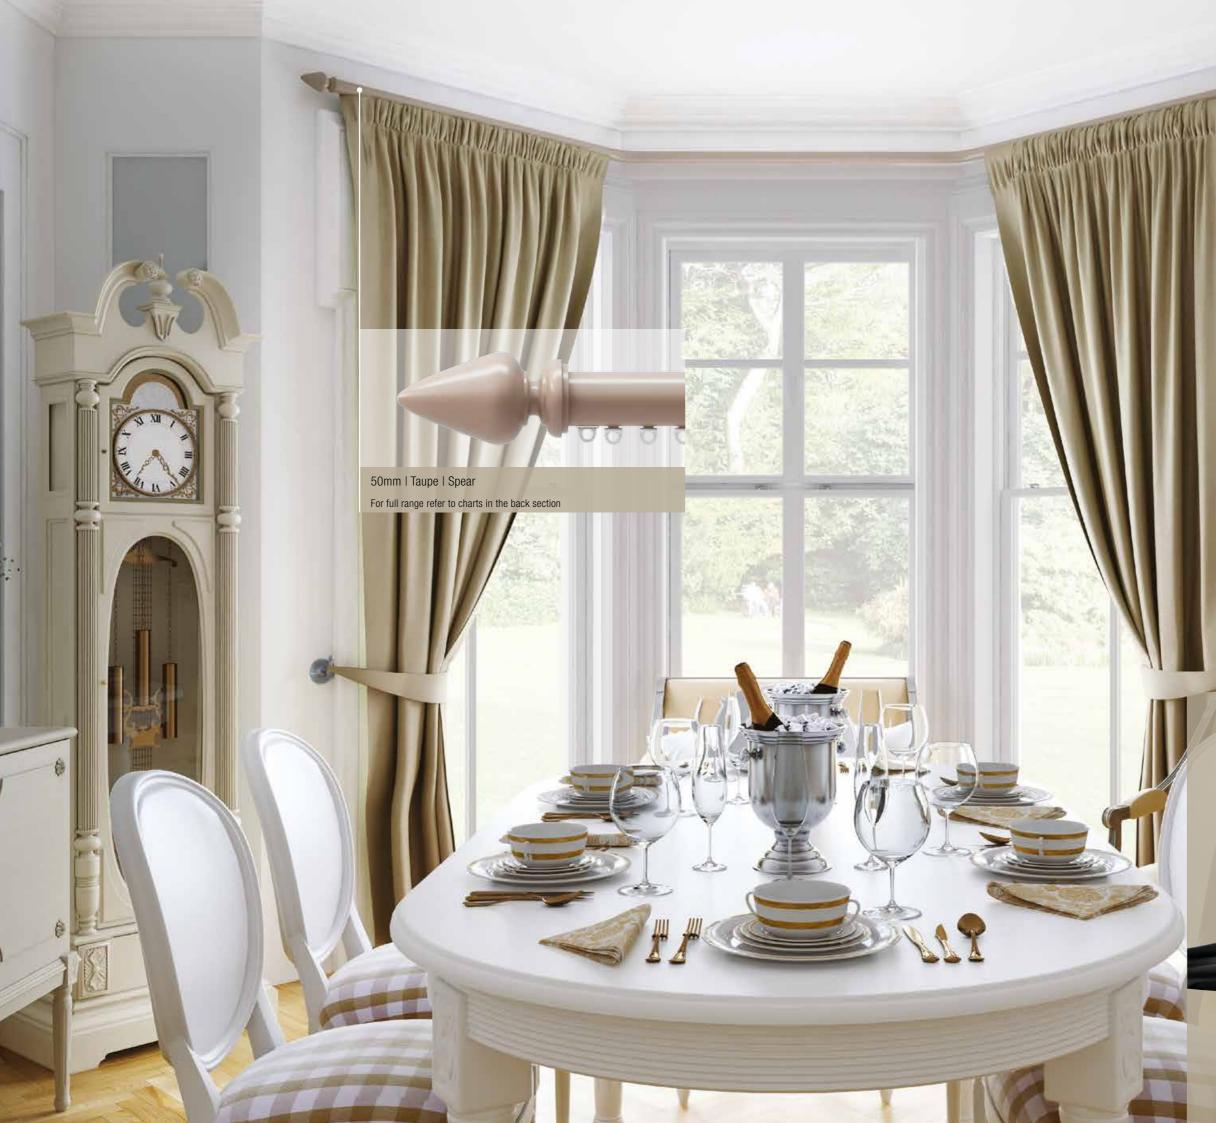

# 50mm Metropole

Larger windows or high ceilings often lend themselves to larger diameter poles. Metropole is available in a 50mm diameter pole with a wide range of finials and can be bent for bay windows.

Profile comparison ø 23mm/30mm/50mm