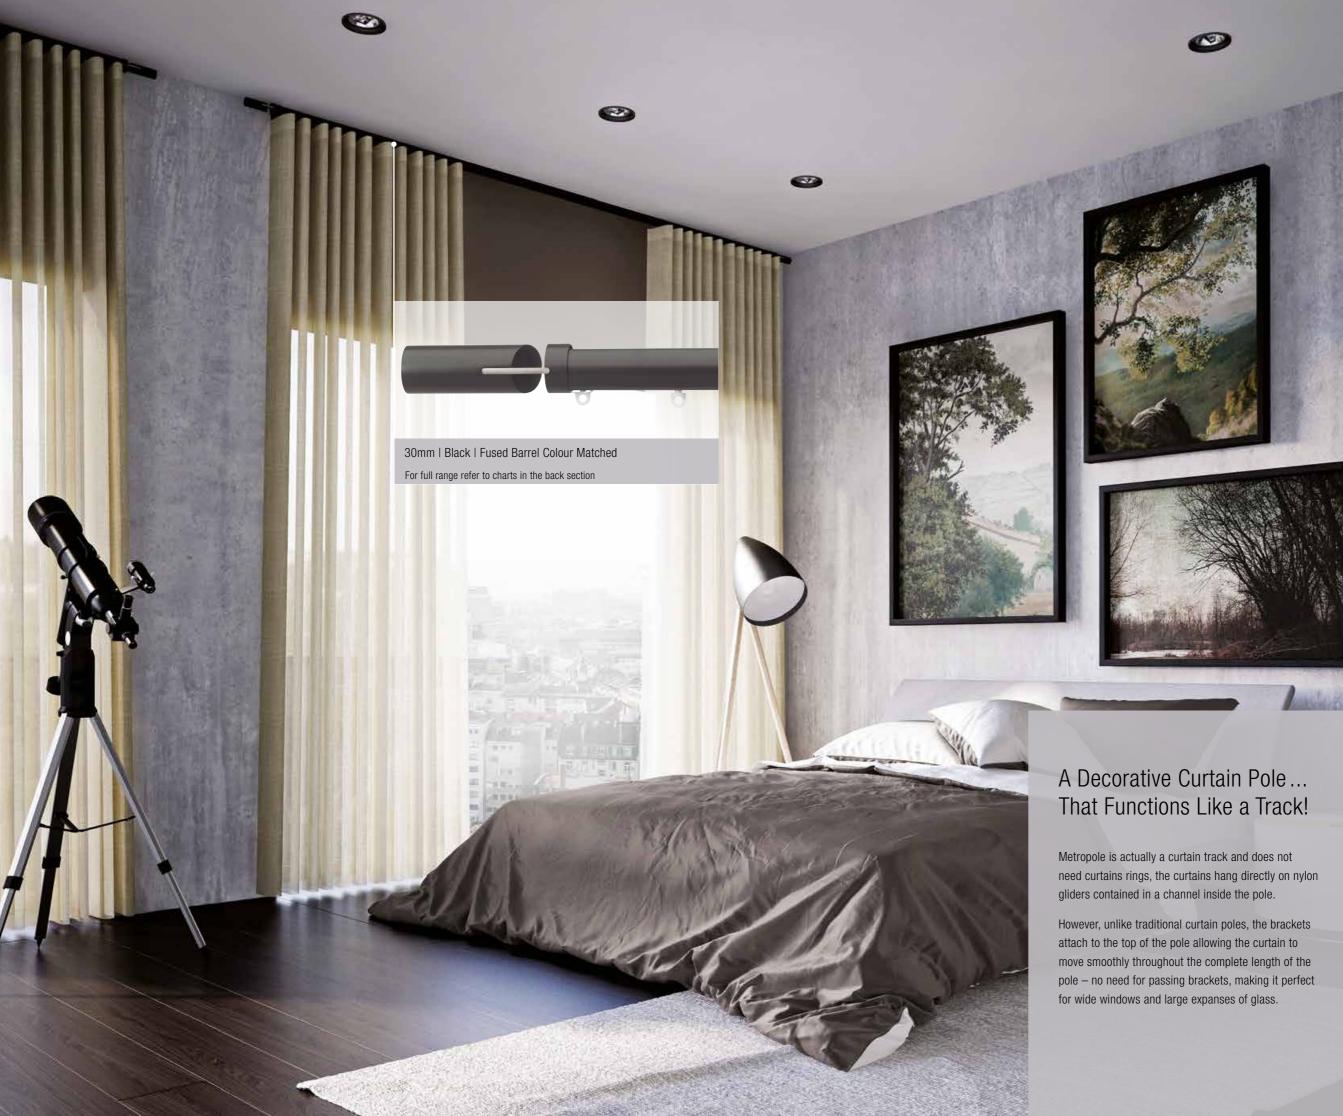

Metropole Decorative Curtain Poles

## Simple but Stylish

For a minimalist look, or for restricted spaces, Metropole can be selected with a Flush, Stud or Design Endcap.

V

### Hand, Cord or Electric Operation

1

IT'S MAT

Metropole can be hand, cord or electrically operated. Whichever method is chosen, there is the same smooth and unhindered curtain movement.

All our poles, regardless of size, shape or operation, keep the same sleek design. The cording endset blends into the pole profile giving a seamless finish.

## Attention to Detail

Silent Gliss Metropole considers all the detailed elements of the curtain pole system. Brackets are colour matched to the pole.

0

Standard Bracket

Pillar Bracket

Maxi Bracket

Top Fix Bracket